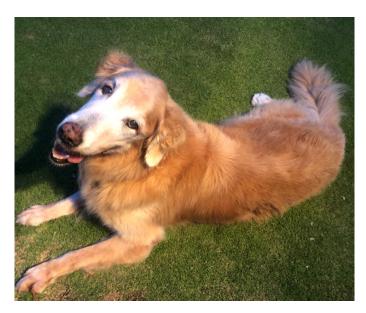

## 謝礼金10万円

迷子になった場所:静岡、掛川市、山﨑アパートの近く

迷子になった日:2021年11月27日

名前:クラ 毛色:あかるい茶色、ゴールド

性別:オス 目色:茶色

犬種:ゴールデンリトリーバー 年齢: 16才

体長:約1メートル(3フィート3インチ)

体重:約29キロ(65ポンド)

身長(高さ):約75センチ (2.5フィート)

特徴:背がたかい、足がながい、心やさしい、人がすき、おとなしい、頭がいい、

ハンサム

好物:ゆでたまご、ごはん、りんご

問い合わせ: nanami.kato@-email--.com 054-823-1551

持ち主からのメッセージ:

むすめの一番の友だちです。 家族の宝です。 😉 見つけてください。